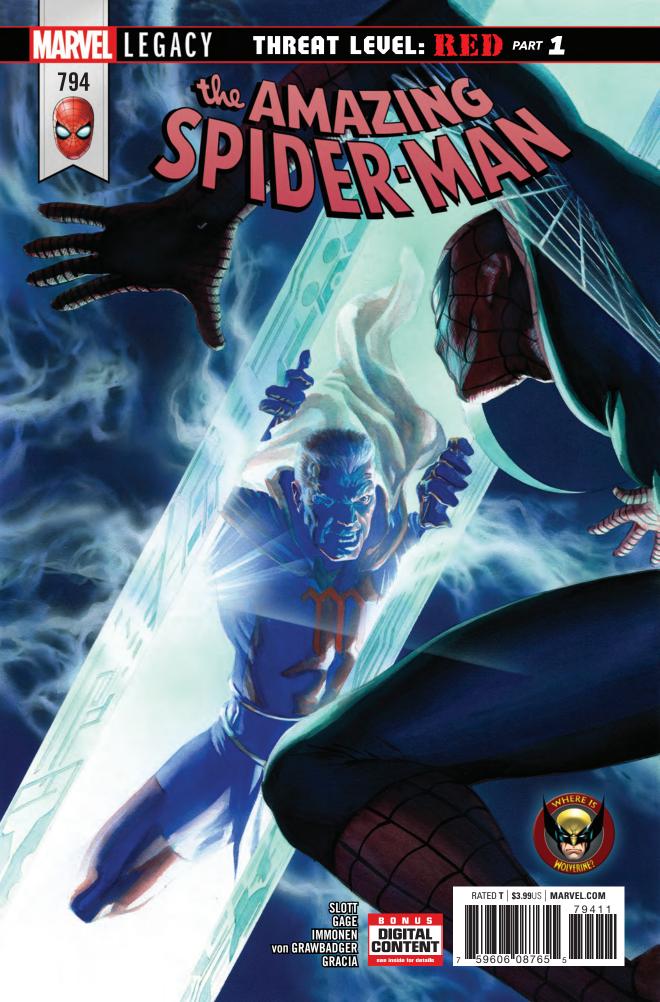

Almost exactly one year has passed since Spider-Man battled the Zodiac terrorist organization and its leader, SCORPIO. After obtaining the ZODIAC KEY, Scorpio used its power to unlock a gateway into the Zodiac Dimension, which granted him all knowledge of everything that would occur within the next year.

Spider-Man foiled the villain's plans to use this knowledge for evil and sealed Scorpio inside the mysterious dimension itself, buying the world precious time before the gateway would open once more 365 days later...TODAY!

THREAT LEVEL: RED
PART 1 LAST CHANCE

DAN SLOTT & CHRISTOS GAGE WRITERS STUART IMMONEN
PENCILER

WADE von GRAWBADGER

MARTE GRACIA COLOR ARTIST

VC's JOE CARAMAGNA LETTERER ALEX ROSS COVER ARTIST TODD NAUCK & RACHELLE ROSENBERG AVENGERS VARIANT COVER ARTISTS