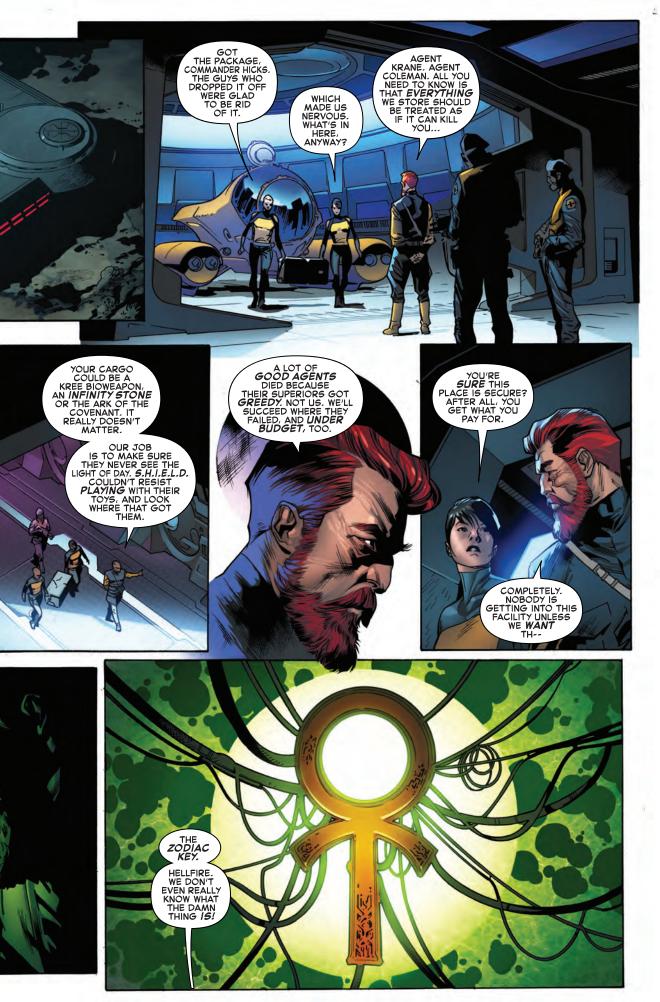

Almost exactly one year has passed since Spider-Man battled the Zodiac terrorist organization and its leader, SCORPIO. After obtaining the ZODIAC KEY, Scorpio used its power to unlock a gateway into the Zodiac Dimension, which granted him all knowledge of everything that would occur within the next year.

Spider-Man foiled the villain's plans to use this knowledge for evil and sealed Scorpio inside the mysterious dimension itself, buying the world precious time before the gateway would open once more 365 days later...TODAY!