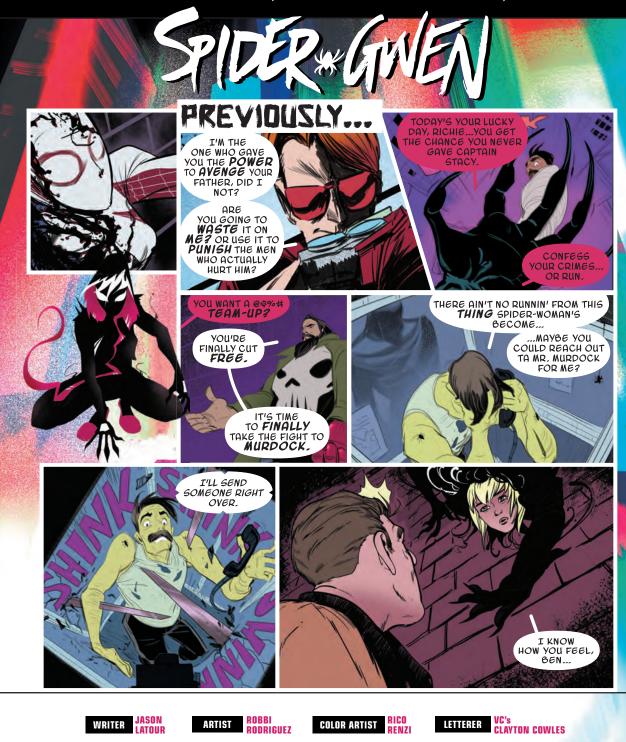

AS A TEENAGER, GWEN STACY WAS BITTEN BY A MUTATED SPIDER. THE BITE TRANSFORMED HER, GRANTING HER AMAZING POWERS: A PRECOGNITIVE AWARENESS OF DANGER, ADHESIVE FINGERTIPS AND TOES, AND THE PROPORTIONAL SPEED AND STRENGTH OF A SPIDER. BUT THOSE GIFTS WERE TAKEN AWAY WHEN A SUPER VILLAIN FURTHER TAMPERED WITH HER GENETICS, AND GWEN HAD NO CHOICE BUT TO EMBRACE A SYMBIOTIC PARASITE CALLED VENOM TO RESTORE THEM. TO THE RESIDENTS OF NEW YORK, SHE IS THE DANGEROUS OUTLAW CALLED SPIDER-WOMAN, BUT YOU KNOW HER AS...



SPIDER-GWEN No. 28, March 2018. Published Monthly by MARVEL WORLDWIDE, INC., a subsidiary of MARVEL ENTERTAINMENT, LLC. OFFICE OF PUBLICATION: 135 West 50th Street, New York, NY 10020. BULK MAIL POSTAGE PAID AT NEW YORK, NY AND AT ADDITIONAL MAILING OFFICES. © 2018 MARVEL No similarity between any of the names, characters, persons, and/or institutions in this magazine with those of any living or dead person or institution is intended, and any such similarity which may exist is purely coincidental. \$3.99 per copy in the U.S. (GST #127032852) in the direct market; Canadian Agreement #40668537. Printed in the USA. Subscription rate (U.S. dollars) for 12 issues: U.S. \$26.99; Canada \$42.99; Foreign \$42.99, POSTMASTER: SEND ALL ADDRESS CHANGES TO SPIDER-GWEN, (Or MARVEL SUBSCRIPTIONS P.O.