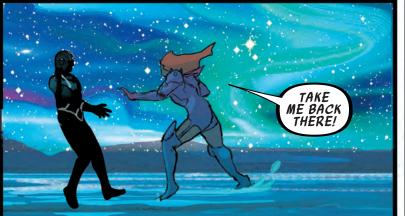

POISON FLOWS THROUGH BLACK BOLT'S BLOOD, AND HIS MIND CAN HARDLY HOLD WHAT HIS EYES ARE SEEING.

HIS YOUNG CHARGE HAS TRANSFORMED, HER SHAPE TWISTED INTO THAT OF THE ANCIENT FOE WHO ONCE TORTURED THEM BOTH.