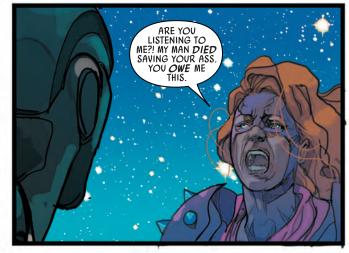

Black Bolt returned to Earth, accompanied by his teleporting dog Lockjaw and the psychic alien child Blinky, to bring the news of Crusher's death to his wife, the super villain Titania. While attending Crusher's funeral, they were ambushed by Black Bolt's bloodthirsty rival, Lash. When Lash kidnapped Blinky, Black Bolt allowed himself to be taken prisoner in exchange for her freedom, but Lash betrayed him and poisoned his blood. Black Bolt and Titania broke free to fight side by side, only to find themselves facing a far greater threat: