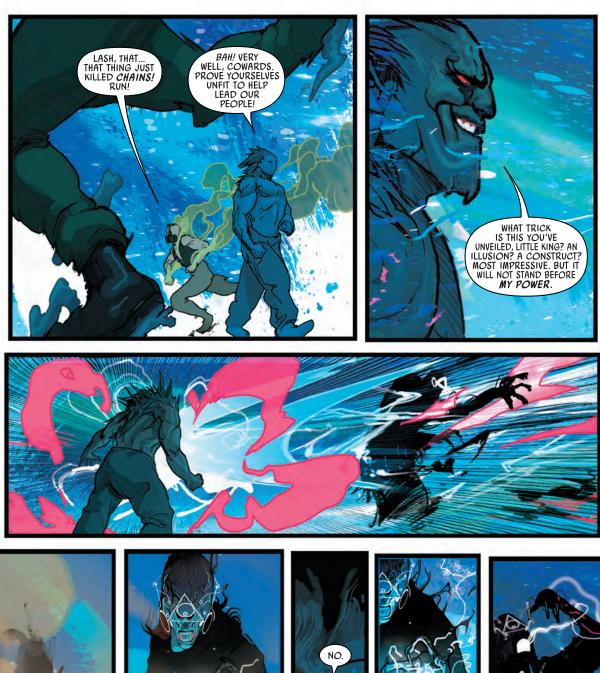

Black Bolt returned to Earth, accompanied by his teleporting dog Lockjaw and the psychic alien child Blinky, to bring the news of Crusher's death to his wife, the super villain Titania. While attending Crusher's funeral, they were ambushed by Black Bolt's bloodthirsty rival, Lash. When Lash kidnapped Blinky, Black Bolt allowed himself to be taken prisoner in exchange for her freedom, but Lash betrayed him and poisoned his blood. Black Bolt and Titania broke free to fight side by side, only to find themselves facing a far greater threat:

Inside of Blinky, the Jailer has lain dormant. And now, it's taken over her body and her powers.

| Writer<br>SALADIN AHMED       |                                  | IED | Artist<br>D CHRISTIAN WARD |                       |                                          |
|-------------------------------|----------------------------------|-----|----------------------------|-----------------------|------------------------------------------|
| Lettere<br>VC's CLAYTON       |                                  | СНІ | Cover Artist               | RD P                  | Design<br>NICK RUSSELL                   |
| Logo Design<br>JAY BOWEN      | Associate Edi<br>SARAH BRUN      |     | Editor<br>WIL MOS          |                       | BOLT created by <b>5 &amp; JACK KIRB</b> |
| Executive Editor TOM BREVOORT | Editor in Chief<br>C.B. CEBULSKI |     | reative Officer<br>QUESADA | President DAN BUCKLEY | Executive Producer<br>ALAN FINE          |

POISON FLOWS THROUGH BLACK BOLT'S BLOOD, AND HIS MIND CAN HARDLY HOLD WHAT HIS EYES ARE SEEING.

HIS YOUNG CHARGE HAS TRANSFORMED, HER SHAPE TWISTED INTO THAT OF THE ANCIENT FOE WHO ONCE TORTURED THEM BOTH.

THE JAILER IS SUPPOSED TO BE **DEAD**. BUT IT IS HERE. AND IT HAS STOLEN BLINKY'S BODY.