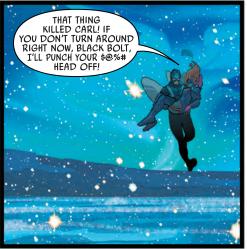

Black Bolt returned to Earth, accompanied by his teleporting dog Lockjaw and the psychic alien child Blinky, to bring the news of Crusher's death to his wife, the super villain Titania. While attending Crusher's funeral, they were ambushed by Black Bolt's bloodthirsty rival, Lash. When Lash kidnapped Blinky, Black Bolt allowed himself to be taken prisoner in exchange for her freedom, but Lash betrayed him and poisoned his blood. Black Bolt and Titania broke free to fight side by side, only to find themselves facing a far greater threat: