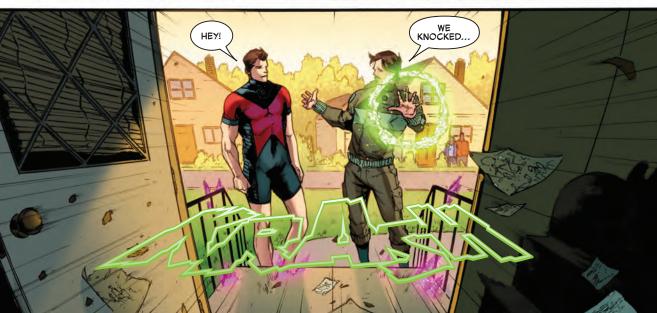

## PREVIOUSLY IN ICEMAN...

BOBBY DRAKE (A.K.A. ICEMAN) IS AN XAVIER INSTITUTE INSTRUCTOR AND RESERVE MEMBER OF THE X-MEN. HEADMISTRESS KITTY PRYDE RECENTLY INVITED HIM TO TAKE AN X-MEN LEADERSHIP POSITION TO KEEP HIM MORE INVOLVED.