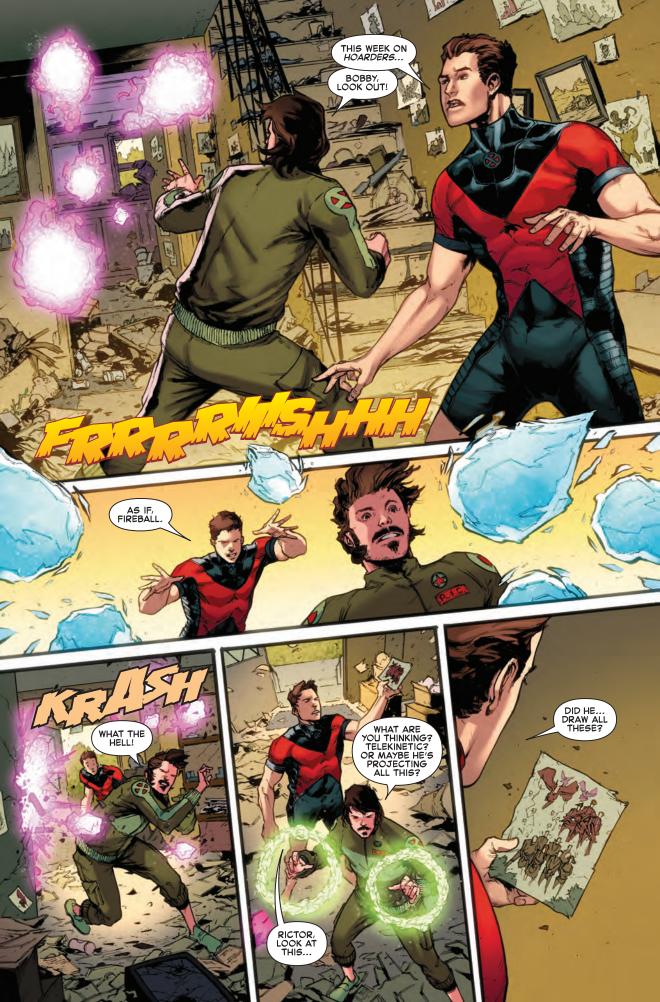

## PREVIOUSLY IN ICEMAN...

BOBBY DRAKE (A.K.A. ICEMAN) IS AN XAVIER INSTITUTE INSTRUCTOR AND RESERVE MEMBER OF THE X-MEN. HEADMISTRESS KITTY PRYDE RECENTLY INVITED HIM TO TAKE AN X-MEN LEADERSHIP POSITION TO KEEP HIM MORE INVOLVED.