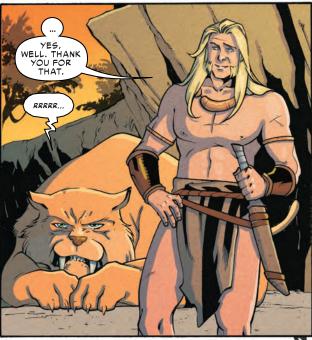

Together, D-Man and Lockjaw saved Bixby, who is not, it turns out, a normal dog at all. But when D-Man tried to find out more, Lockjaw teleported the two of them to the Savage Land — right to the feet of Ka-Zar, Lord of the Hidden Jungle!