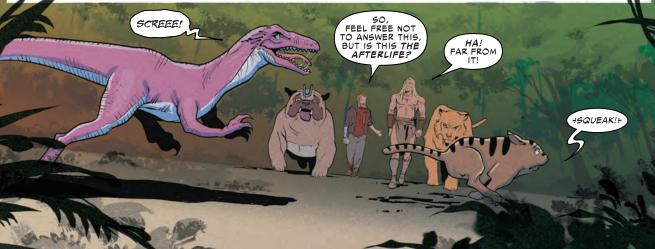

Together, D-Man and Lockjaw saved Bixby, who is not, it turns out, a normal dog at all. But when D-Man tried to find out more, Lockjaw teleported the two of them to the Savage Land — right to the feet of Ka-Zar, Lord of the Hidden Jungle!