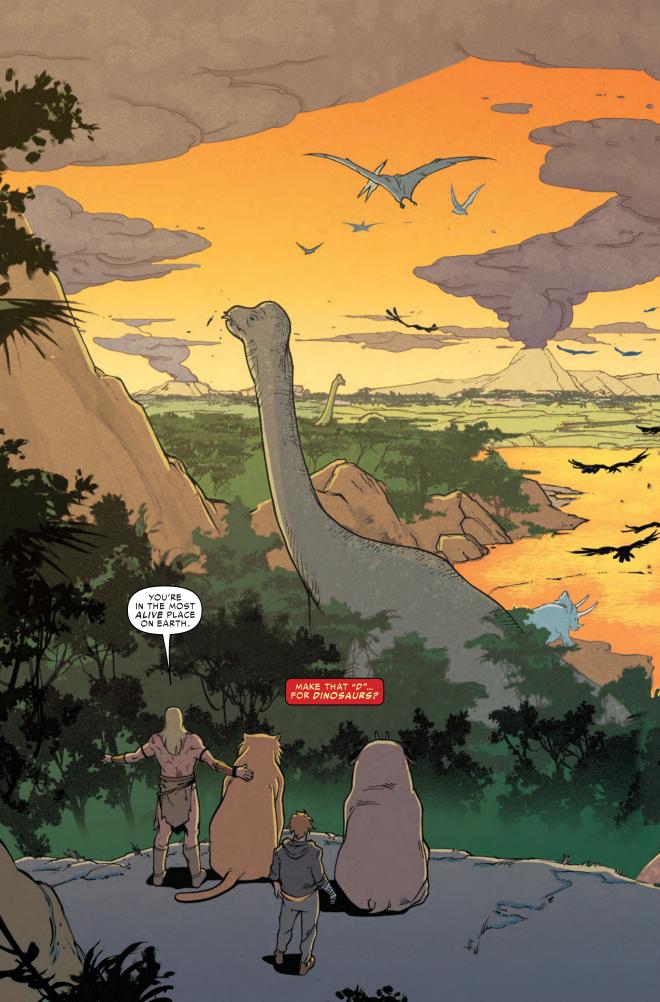

Together, D-Man and Lockjaw saved Bixby, who is not, it turns out, a normal dog at all. But when D-Man tried to find out more, Lockjaw teleported the two of them to the Savage Land — right to the feet of Ka-Zar, Lord of the Hidden Jungle!