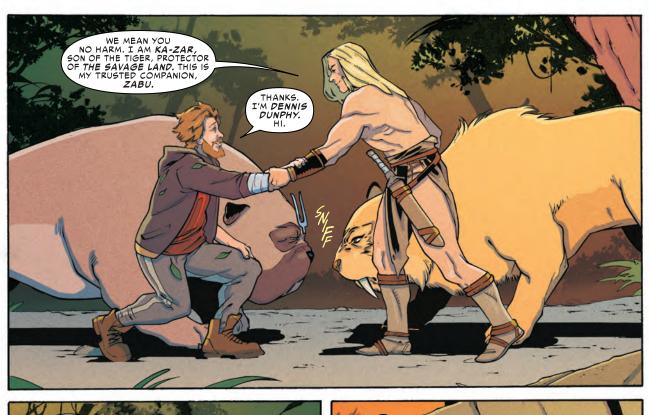

Together, D-Man and Lockjaw saved Bixby, who is not, it turns out, a normal dog at all. But when D-Man tried to find out more, Lockjaw teleported the two of them to the Savage Land — right to the feet of Ka-Zar, Lord of the Hidden Jungle!