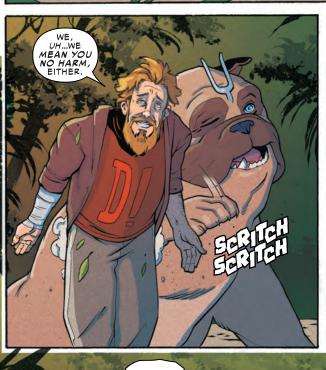

Following a strange sonic frequency, Lockjaw teleported to Earth, where he encountered former super hero Dennis Dunphy, A.K.A. D-Man. After losing his powers, D-Man has lost his purpose as well. But he just may be finding it again thanks to Lockjaw — and the team of flying hamsters that attacked a seemingly normal dog named Bixby outside of D-Man's apartment.

Together, D-Man and Lockjaw saved Bixby, who is not, it turns out, a normal dog at all. But when D-Man tried to find out more, Lockjaw teleported the two of them to the Savage Land — right to the feet of Ka-Zar, Lord of the Hidden Jungle!