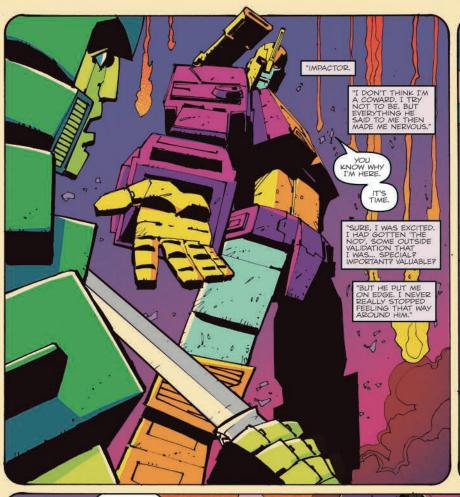

BOCHE SCRIOR COULL BURCHOM

THE STATE OF THE

## REUMEURER

COVER Artwork by: NICK ROCHE Colors by: JOSH BURCHAM WRITTEN BY: NICK ROCHE ART BY: GEOFF SE BRENDAN C

COLORS BY: JOSH BURCH & JOSH PEREZ

LETTERS BY: SHAUN LCC

a TOM B. LONG

EDITOR: DAVID MARIOTTE