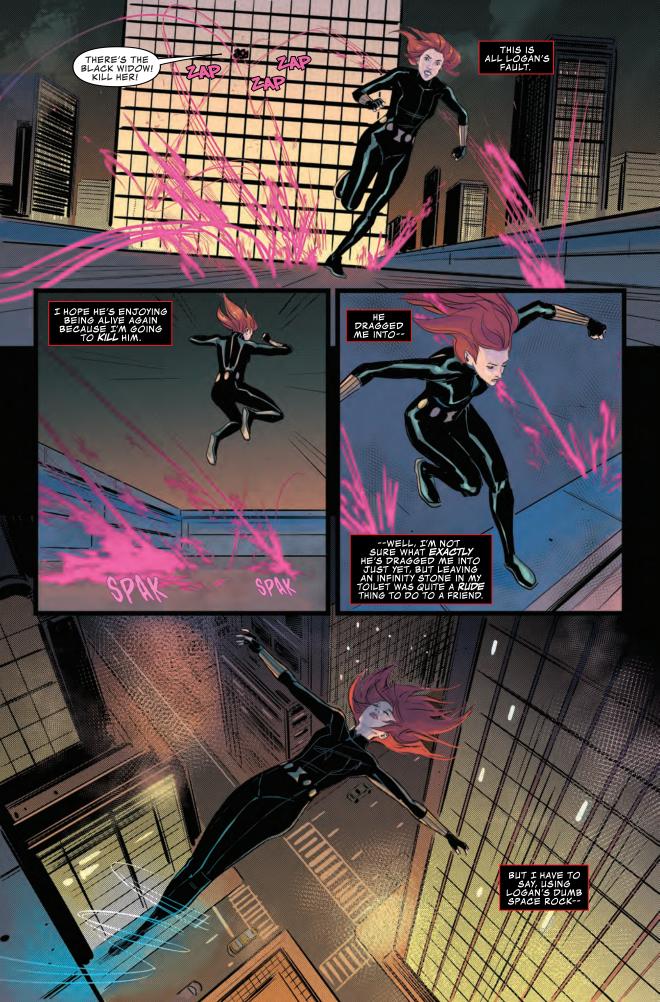

## BLACK MDON

WHEN A MYSTERIOUS PACKAGE SHOWED UP AT ONE OF NATASHA'S DEAD DROPS, SHE WAS CONCERNED FOR SEVERAL REASONS: FIRST, WOLVERINE (WHO WAS ALSO SUPPOSED TO BE DEAD) WAS THE ONE WHO LEFT IT. SECOND, THE PACKAGE CONTAINED AN INFINITY STONE...AND THOSE THINGS ARE NOTHING BUT TROUBLE.