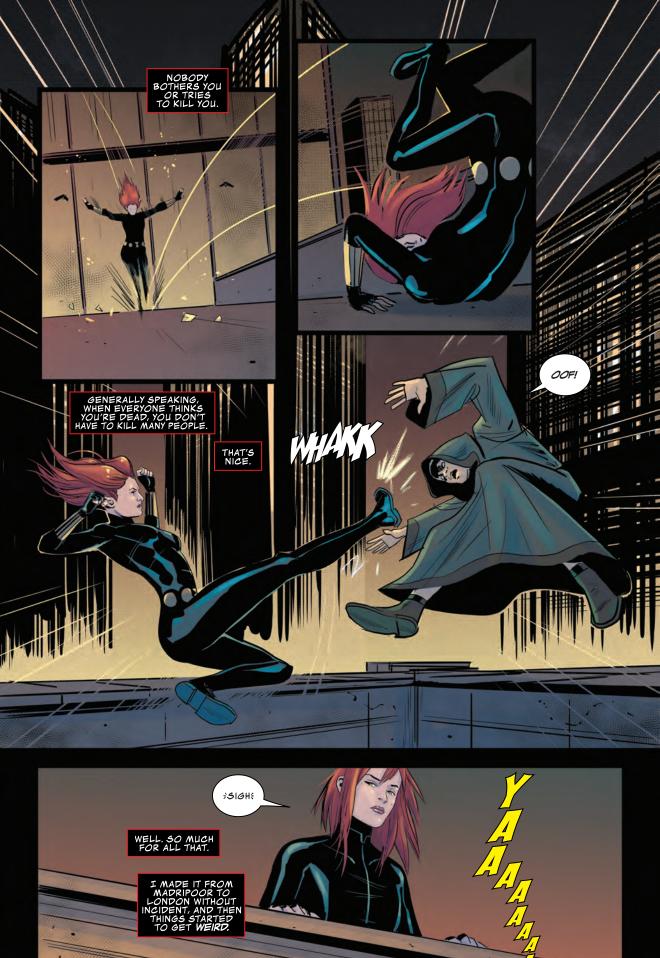

A SPY, AN AVENGER, AN AGENT OF S.H.LE.L.D.—NATASHA ROMANOFF, A.K.A. BLACK WIDOW, HAS BEEN A NUMBER OF THINGS. MOST RECENTLY, SHE WAS DEAD.

## BLACK MDON

WHEN A MYSTERIOUS PACKAGE SHOWED UP AT ONE OF NATASHA'S DEAD DROPS, SHE WAS CONCERNED FOR SEVERAL REASONS: FIRST, WOLVERINE (WHO WAS ALSO SUPPOSED TO BE DEAD) WAS THE ONE WHO LEFT IT. SECOND, THE PACKAGE CONTAINED AN INFINITY STONE...AND THOSE THINGS ARE NOTHING BUT TROUBLE.