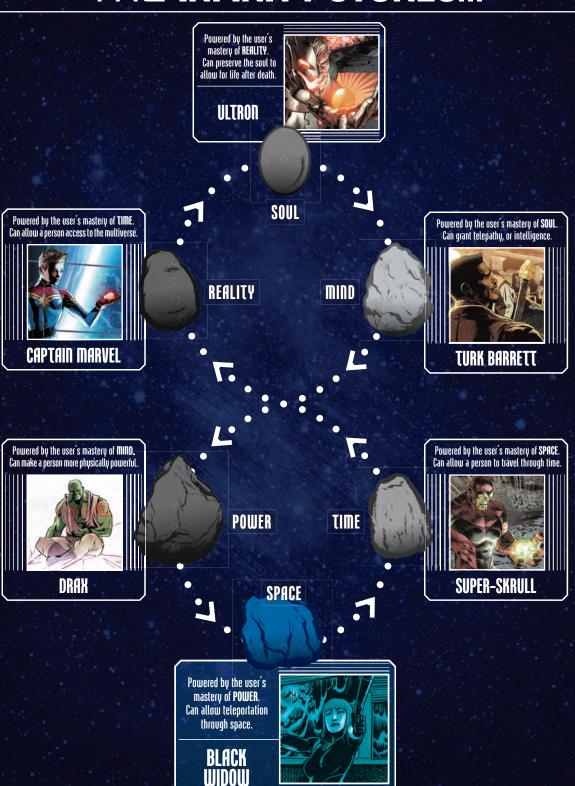

## THE INFINITY STONES...

On their own, the stones provide great power. But when combined, they form a circuit—a positive feedback loop granting the user **INFINITE** power!