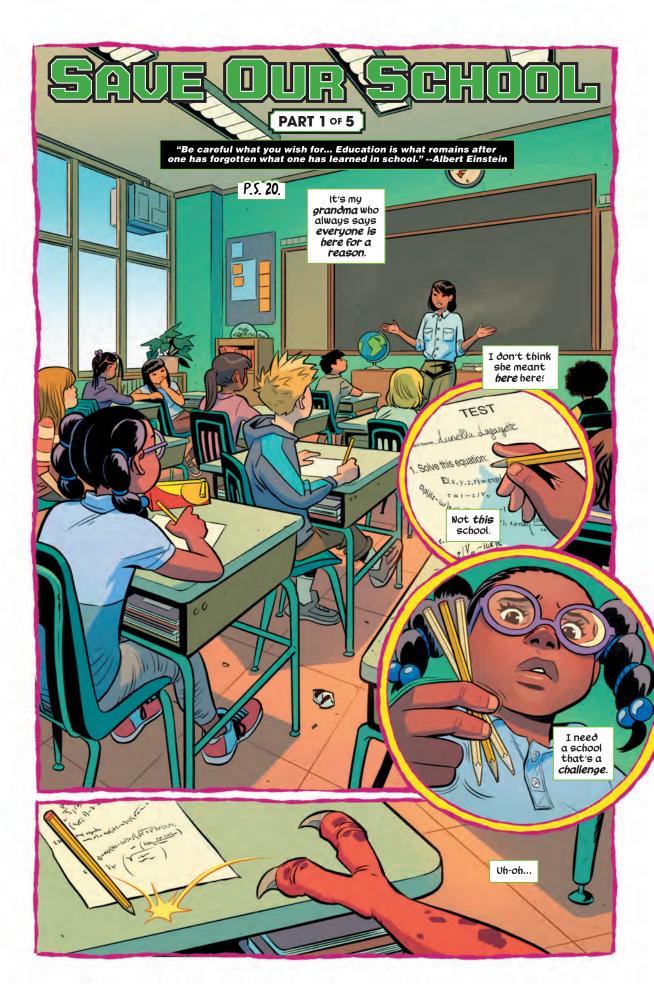

## MOON GIRL BITOSAUA

Lunella Lafayette is a nine-year-old prodigy living with her mom and dad in Manhattan's Lower East Side. Devil Dinosaur is a bright-red time-displaced Tyrannosaurus rex. They are shunned and ignored by most, but for better or worse, they have each other! After going through Terrigenesis, Lunella discovered that during the full moon lunar phase, she and Devil will spontaneously switch brains.