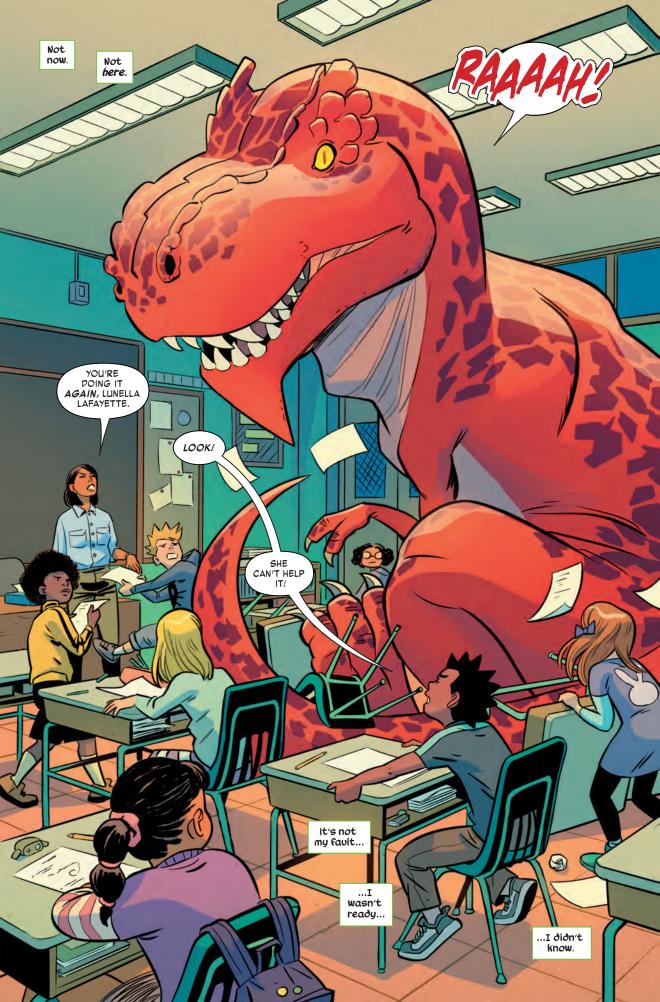

## MOON GIRL BITOSAUA

Lunella Lafayette is a nine-year-old prodigy living with her mom and dad in Manhattan's Lower East Side. Devil Dinosaur is a bright-red time-displaced Tyrannosaurus rex. They are shunned and ignored by most, but for better or worse, they have each other! After going through Terrigenesis, Lunella discovered that during the full moon lunar phase, she and Devil will spontaneously switch brains.