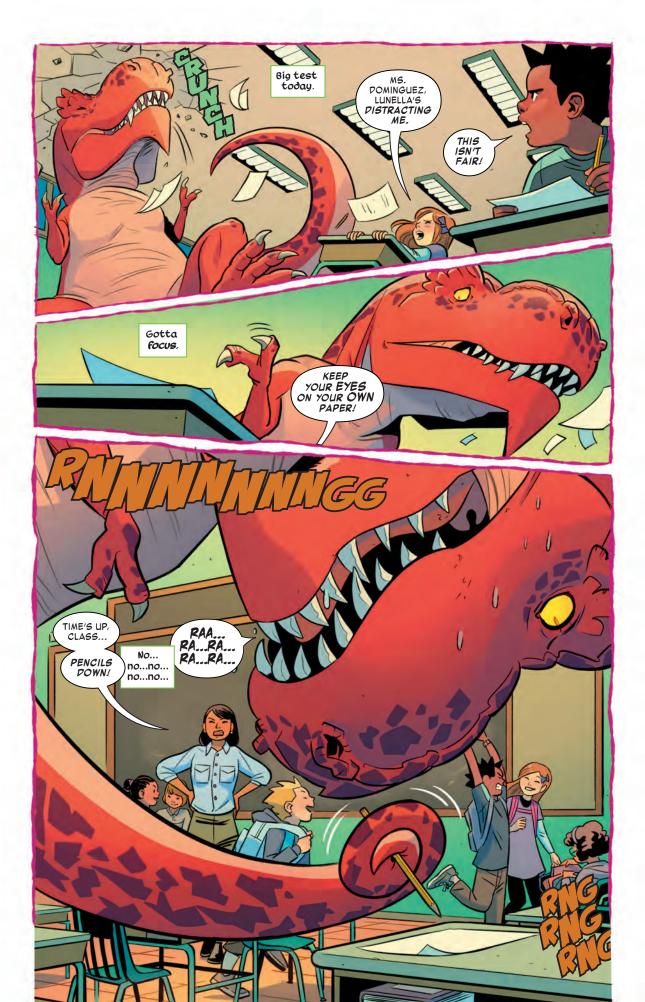

## MOON GIRL BITOSAUA

Lunella Lafayette is a nine-year-old prodigy living with her mom and dad in Manhattan's Lower East Side. Devil Dinosaur is a bright-red time-displaced Tyrannosaurus rex. They are shunned and ignored by most, but for better or worse, they have each other! After going through Terrigenesis, Lunella discovered that during the full moon lunar phase, she and Devil will spontaneously switch brains.