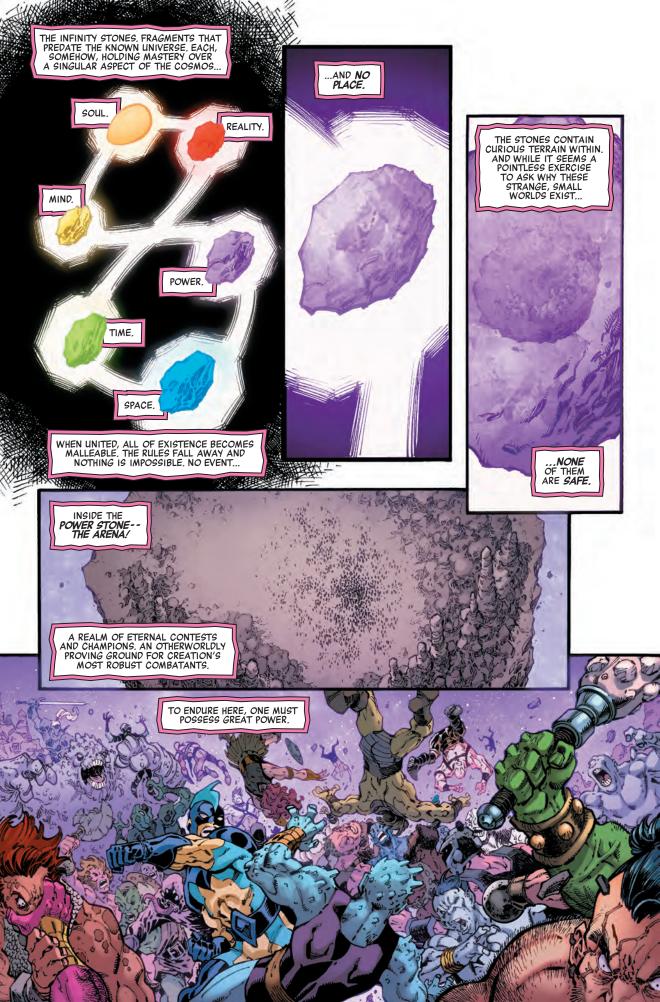

Gamora collected the Infinity Stones and, determined to keep them, made one simple move that would change everything: She folded the universe in half. In this universe of Gamora's creation, incredible new heroes and villains exist unaware of their warped origins—and caught up in all of it is Sleepwalker!