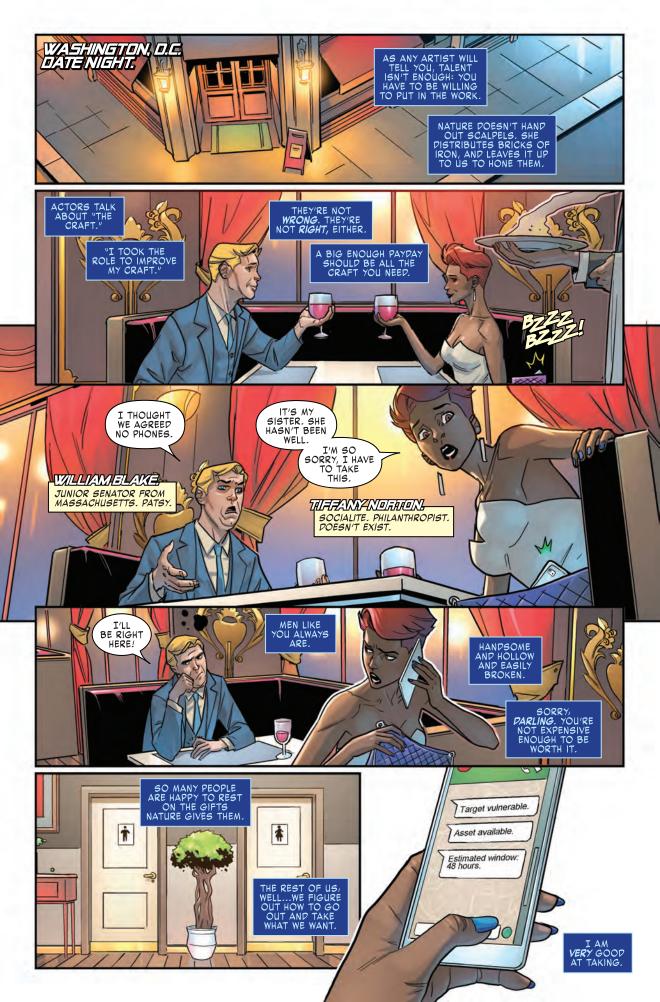

## WALACK

FOR OVER A CENTURY, RAVEN DARKHOLME'S MUTANT ABILITY TO SHAPE-SHIFT HER PHYSICAL APPEARANCE MADE HER THE MOST DANGEROUS AND ENIGMATIC WOMAN ON THE PLANET. SHE'S PLAYED MANY ROLES.-SPY, ASSASSIN, TERRORIST.-BUT ALWAYS MAINTAINS A CERTAIN...