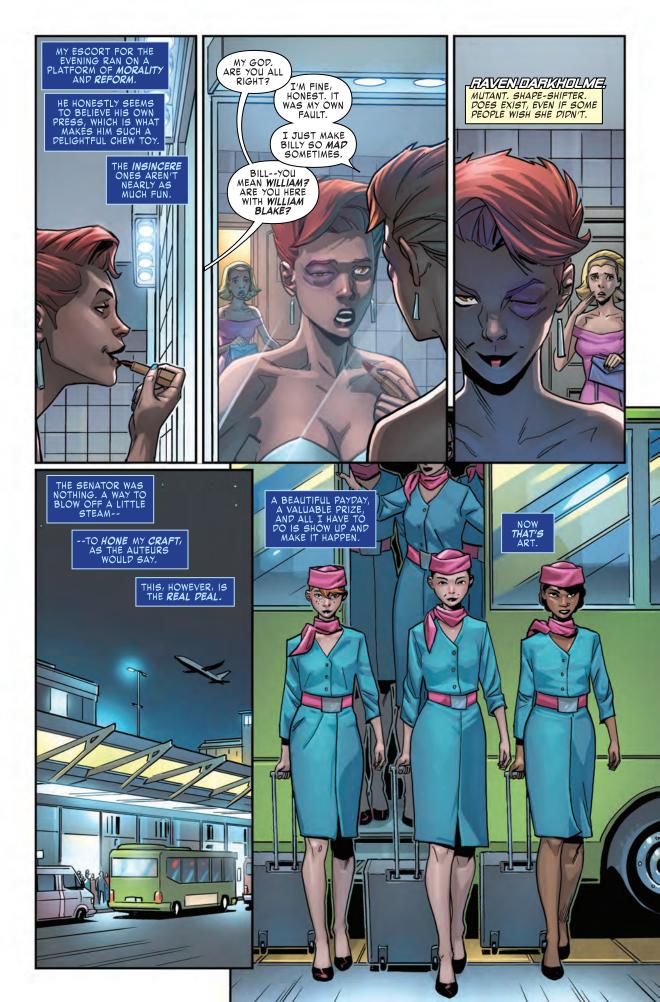

## WALACK

FOR OVER A CENTURY, RAVEN DARKHOLME'S MUTANT ABILITY TO SHAPE-SHIFT HER PHYSICAL APPEARANCE MADE HER THE MOST DANGEROUS AND ENIGMATIC WOMAN ON THE PLANET. SHE'S PLAYED MANY ROLES.-SPY, ASSASSIN, TERRORIST.-BUT ALWAYS MAINTAINS A CERTAIN...