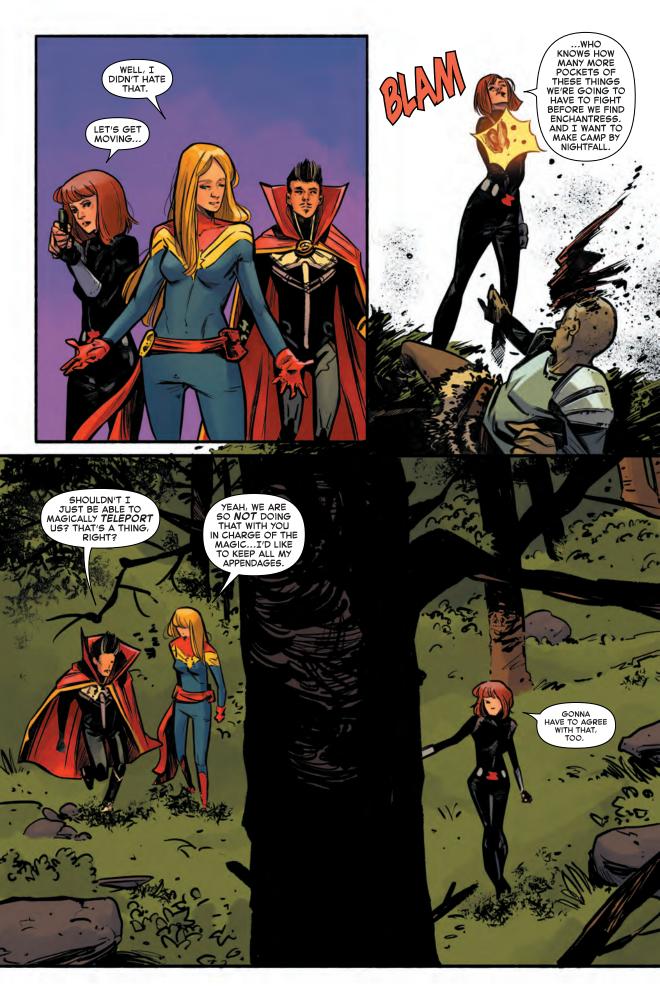

ASGARDIAN SORCERESS THE ENCHANTRESS HAS TURNED SOUTH AMERICA INTO HER NEW KINGDOM OF THE DEAD. ON A MISSION IN RIO, THE BLACK WIDOW WAS ACCIDENTALLY CAUGHT IN A SPELL AND SAW A VISION OF THE ENCHANTRESS' DEFEAT AT THE HANDS OF DOCTOR STRANGE, WITH WIDOW AND CAPTAIN MARVEL FLANKING HIM. BUT THE VISION TOOK AN UNEXPECTED TURN WHEN ENCHANTRESS FOUND THE HERDES AND BODY-SWAPPED CAROL AND STEPHEN!

Now the herdes must cope with their new bodies and abilities in order to take down one of the most powerful magic users in the Ten Realms...all while fighting off an invasion of the dead!

WRITER KELLY THOMPSON