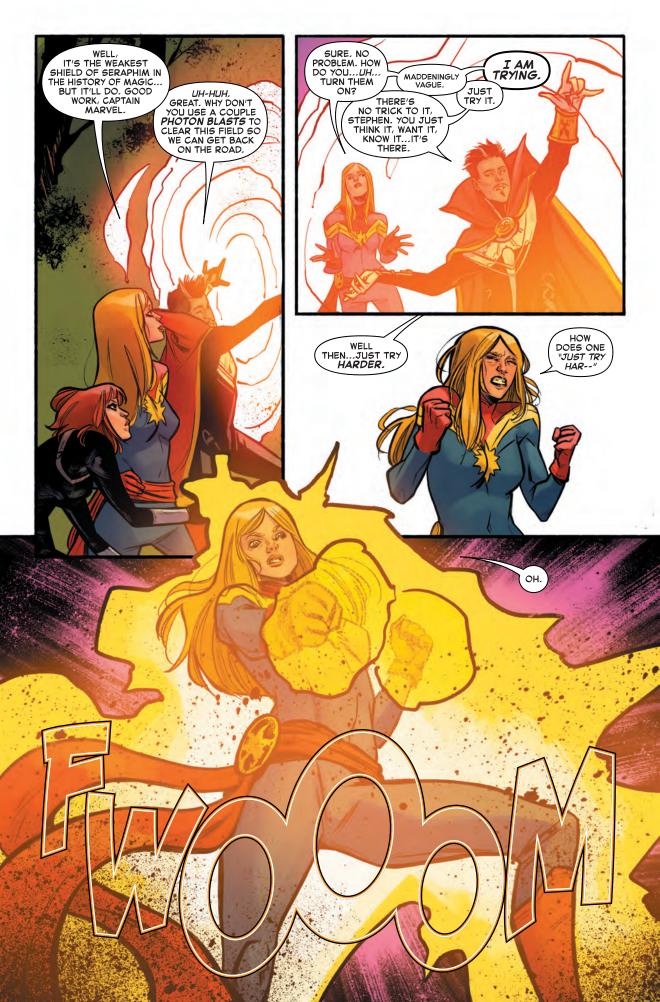

ASGARDIAN SORCERESS THE ENCHANTRESS HAS TURNED SOUTH AMERICA INTO HER NEW KINGDOM OF THE DEAD. ON A MISSION IN RIO, THE BLACK WIDOW WAS ACCIDENTALLY CAUGHT IN A SPELL AND SAW A VISION OF THE ENCHANTRESS' DEFEAT AT THE HANDS OF DOCTOR STRANGE, WITH WIDOW AND CAPTAIN MARVEL FLANKING HIM. BUT THE VISION TOOK AN UNEXPECTED TURN WHEN ENCHANTRESS FOUND THE HERDES AND BODY-SWAPPED CAROL AND STEPHEN!

Now the herdes must cope with their new bodies and abilities in order to take down one of the most powerful magic users in the Ten Realms...all while fighting off an invasion of the dead!

WRITER KELLY THOMPSON