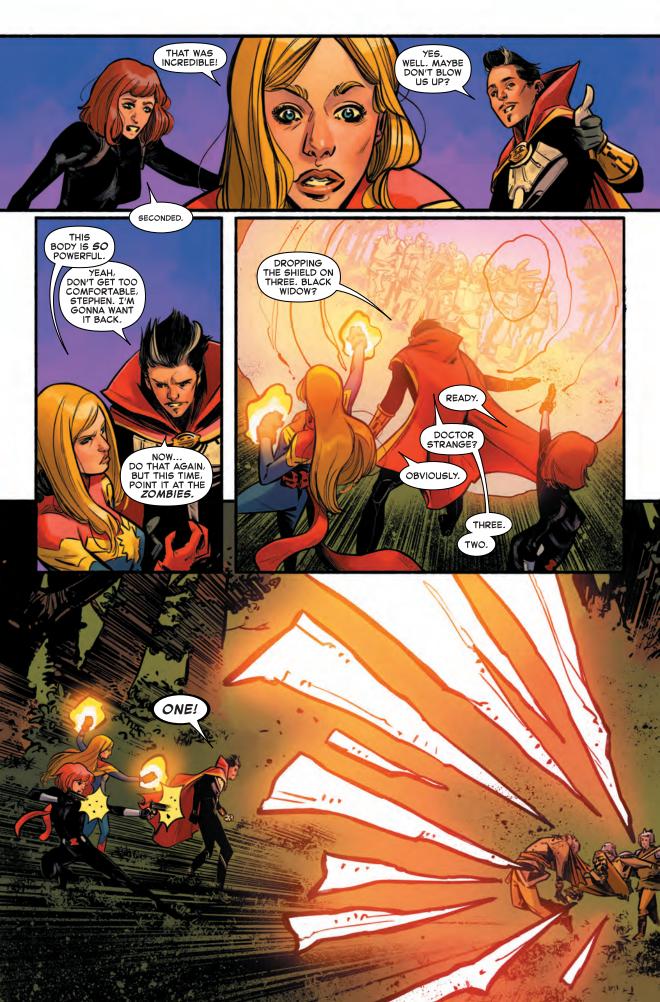

ASGARDIAN SORCERESS THE ENCHANTRESS HAS TURNED SOUTH AMERICA INTO HER NEW KINGDOM OF THE DEAD. ON A MISSION IN RIO, THE BLACK WIDOW WAS ACCIDENTALLY CAUGHT IN A SPELL AND SAW A VISION OF THE ENCHANTRESS' DEFEAT AT THE HANDS OF DOCTOR STRANGE, WITH WIDOW AND CAPTAIN MARVEL FLANKING HIM. BUT THE VISION TOOK AN UNEXPECTED TURN WHEN ENCHANTRESS FOUND THE HERDES AND BODY-SWAPPED CAROL AND STEPHEN!

Now the herdes must cope with their new bodies and abilities in order to take down one of the most powerful magic users in the Ten Realms...all while fighting off an invasion of the dead!

WRITER KELLY THOMPSON