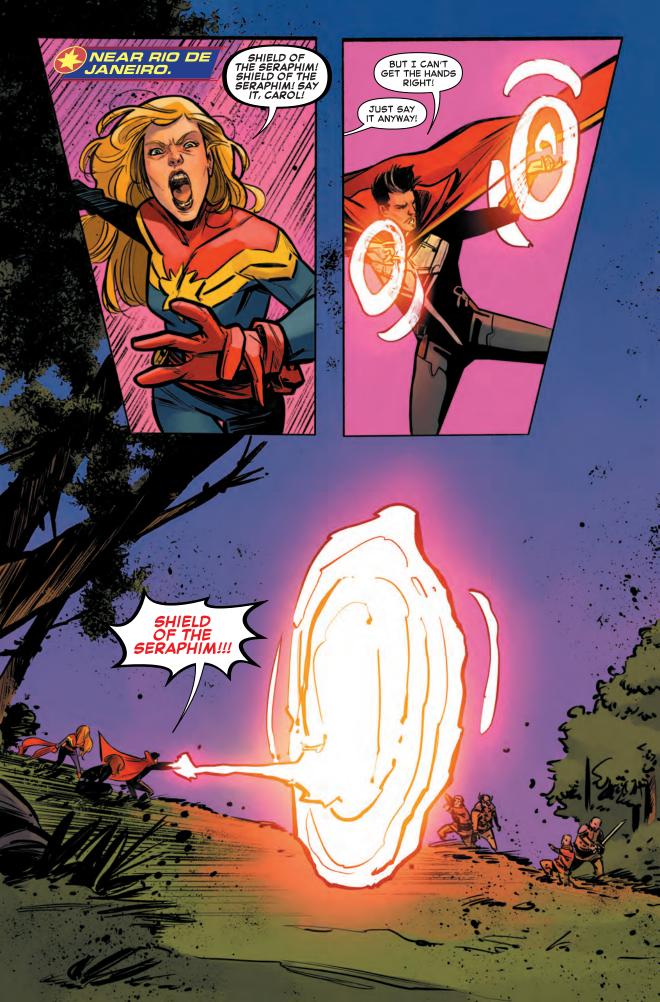

ASGARDIAN SORCERESS THE ENCHANTRESS HAS TURNED SOUTH AMERICA INTO HER NEW KINGDOM OF THE DEAD. ON A MISSION IN RIO, THE BLACK WIDOW WAS ACCIDENTALLY CAUGHT IN A SPELL AND SAW A VISION OF THE ENCHANTRESS' DEFEAT AT THE HANDS OF DOCTOR STRANGE, WITH WIDOW AND CAPTAIN MARVEL FLANKING HIM. BUT THE VISION TOOK AN UNEXPECTED TURN WHEN ENCHANTRESS FOUND THE HERDES AND BODY-SWAPPED CAROL AND STEPHEN!

Now the herdes must cope with their new bodies and abilities in order to take down one of the most powerful magic users in the Ten Realms...all while fighting off an invasion of the dead!

WRITER KELLY THOMPSON