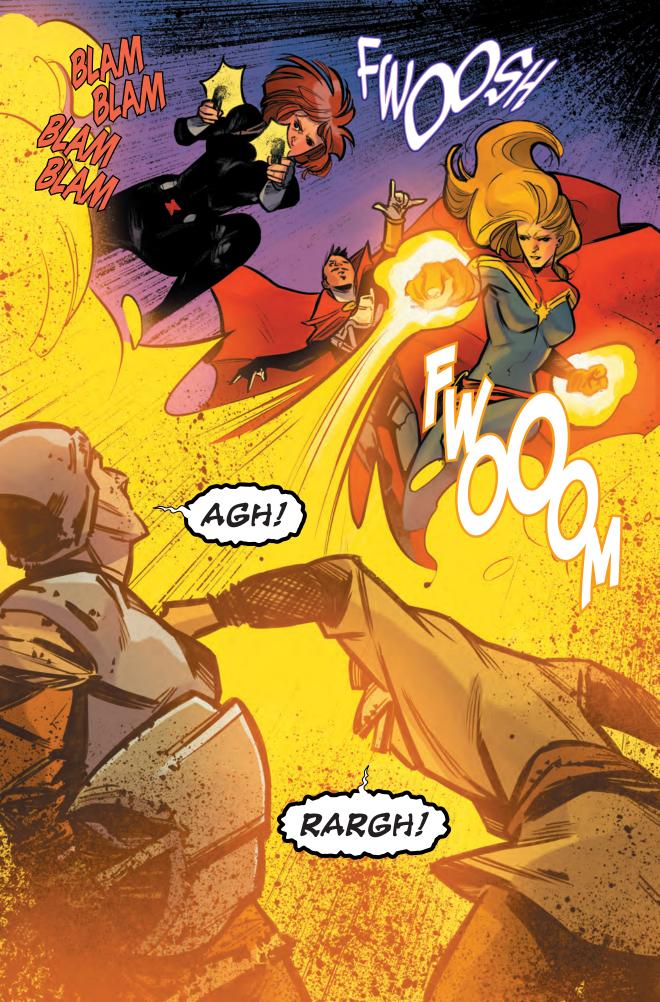

ASGARDIAN SORCERESS THE ENCHANTRESS HAS TURNED SOUTH AMERICA INTO HER NEW KINGDOM OF THE DEAD. ON A MISSION IN RIO, THE BLACK WIDOW WAS ACCIDENTALLY CAUGHT IN A SPELL AND SAW A VISION OF THE ENCHANTRESS' DEFEAT AT THE HANDS OF DOCTOR STRANGE, WITH WIDOW AND CAPTAIN MARVEL FLANKING HIM. BUT THE VISION TOOK AN UNEXPECTED TURN WHEN ENCHANTRESS FOUND THE HERDES AND BODY-SWAPPED CAROL AND STEPHEN!

Now the herdes must cope with their new bodies and abilities in order to take down one of the most powerful magic users in the Ten Realms...all while fighting off an invasion of the dead!

WRITER KELLY THOMPSON